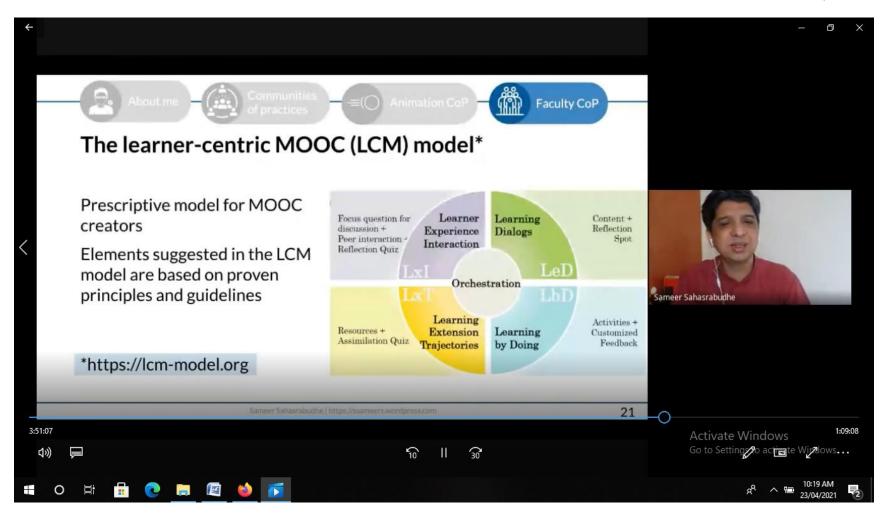

## Keynote Speaker 3: Dr Sameer Sahasrabudhi, Sr. Research Scientist, IIT Bombay, India

Multimedia Research Centre Educational Director. (EMMRC). Pune, Former Senior Project Research Scientist for 17 years in, Dept of Computer Science and Engg., IIT Bombay, Mumbai.From 2016 - Till 2020, he was Senior Project Research Scientist, Dept of Computer Science and Engg., IIT Bombay, Mumbai, A403, KReSIT Bldg, Dept of CSE, IIT Bombay, Powai, Mumbai 400076, His research areas include eLearning content creation, Visual communication, 3D animation training. He is **PhD** in <u>Design considerations for creating eLearning</u> visualizations, YCMOU, Nashik. With Supervisors: Prof. Sridhar Iyer and Prof. Sahana Murthy, IIT Bombay (2010-2015). He successfully completed **PGDDE** -Post graduate diploma in distance education, IGNOU, New Delhi (2009-2010). He has also done **PGDAFM-**Post

graduate diploma in animation film making, ZICA, Mumbai, (1995-1998).

Dr Sameer Sahasrabudhi talked about innovation and research. He inspired students by his dedication towards research and his methodologies and best practices which he perform in converting innovations into reality.

| 09:30-9:45 hrs                                                                                       | Introduction of Speakers by Prof. Bincy Baby ,Coodinator,IQAC              |
|------------------------------------------------------------------------------------------------------|----------------------------------------------------------------------------|
| Keynote III                                                                                          | Dr. Deepak Waikar, SINGAPORE                                               |
| 09:45-10:30 hrs                                                                                      |                                                                            |
| 10:30 - 10:35 hrs                                                                                    | Introduction of Panelists by Dr Shubhi Lall Agarwal, Head, Research Cell   |
| Panel Discussion on Strategies in Practice to overcome the Innovation Challenges (10:35 - 12:00 hrs) | Mr. Puneet Parashar,USA                                                    |
|                                                                                                      | Prof.(Dr) Vikas Pareek,INDIA                                               |
|                                                                                                      | Mr. Sumit Bhardwaj,INDIA                                                   |
|                                                                                                      | Prof.(Dr) Devershi Pallavi Bhatt,INDIA                                     |
|                                                                                                      | Mr. Rahul Mehta (Moderator),INDIA                                          |
| 12:05 - 12:10 hrs                                                                                    | Introduction of Speaker by Prof. Bincy Baby Coodinator,IQAC                |
| Keynote IV                                                                                           | Dr. Sameer S. Sahasrabudhe,INDIA                                           |
| 12:10–13:00 hrs                                                                                      | Topic: Communities of Practice for Collaboration in Educational Technology |