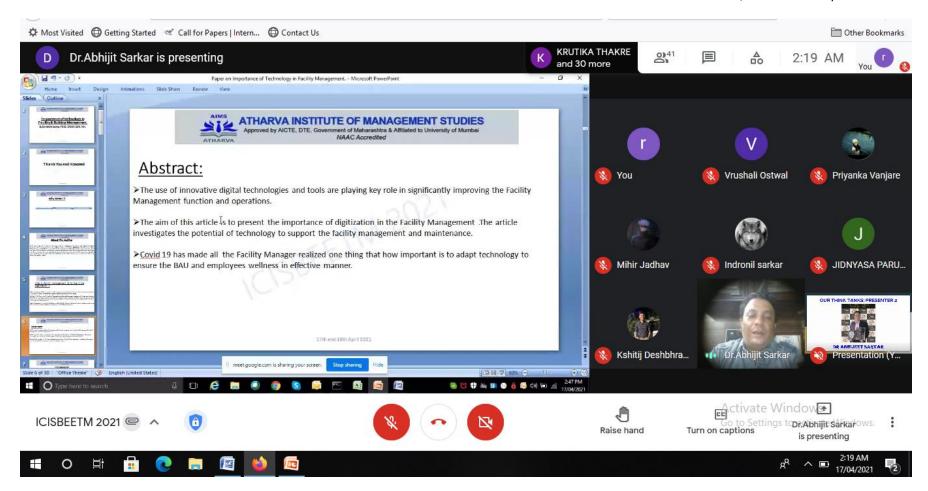

## Dr Abhijit Sarkar

has presented a paper on the topic

"Importance of Technology in Facility Management"

in Online International Conference on Innovative Strategies for Business Economics Entrepreneurship Technology & Management ( ICISBEETM 2021 )