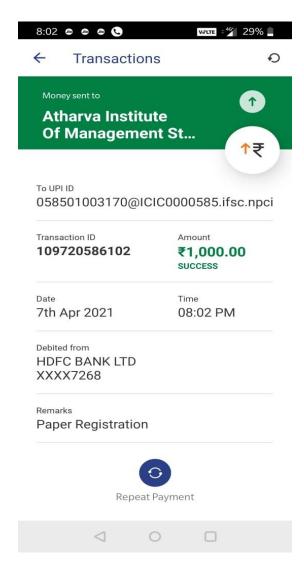

## **SAMPLE RECEIPTS OF ONLINE PAYMENT**

#### 08/04/2021

#### IMPS Fund Transfer request accepted.

Please note the Reference ID: 813390328 for future communication.

#### E-RECEIPT FOR

#### TRANSFER FUNDS

Payee Name: ATHARVA INSTITUTE OF MANAGEMENT STUDIES

Nickname: ATHARVA

Credit Account No: 058501003170

Remarks: Fee for conference participation

Debit Account: 007010100349260

Date: 08 Apr '21

Amount: ₹ 1,000.00

(Rupees One Thousand and Zero Paisa only)

Payment Type: One Time Payment

Pay via: IMPS

Please check the transaction status using 'Transaction status Enquiry' before re-initiating a fresh payment.