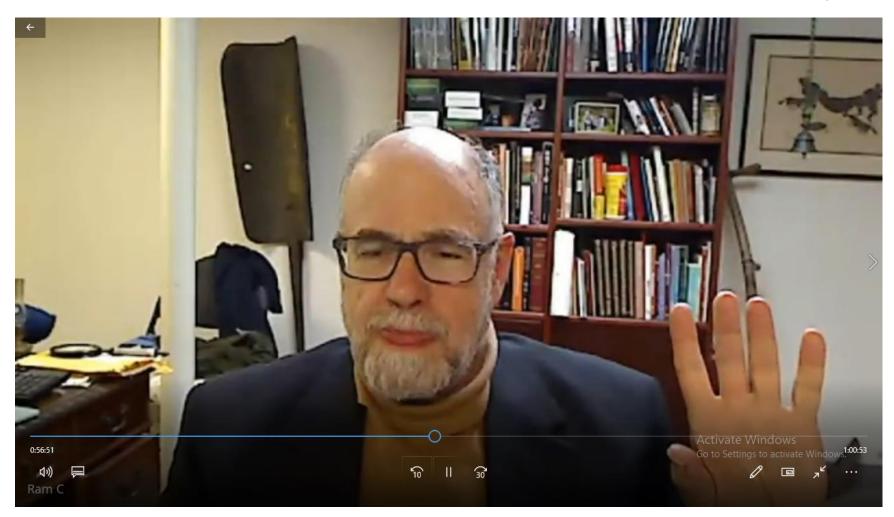

Dr Ram Cnaan from Pennsylvania discussed the innovation and its pros and cons. He also affirmed that he is not interested in every innovation. According to him, certain things should go as per the old traditional ways.

Ram A. Cnaan addressing the audience from Pennsylvania