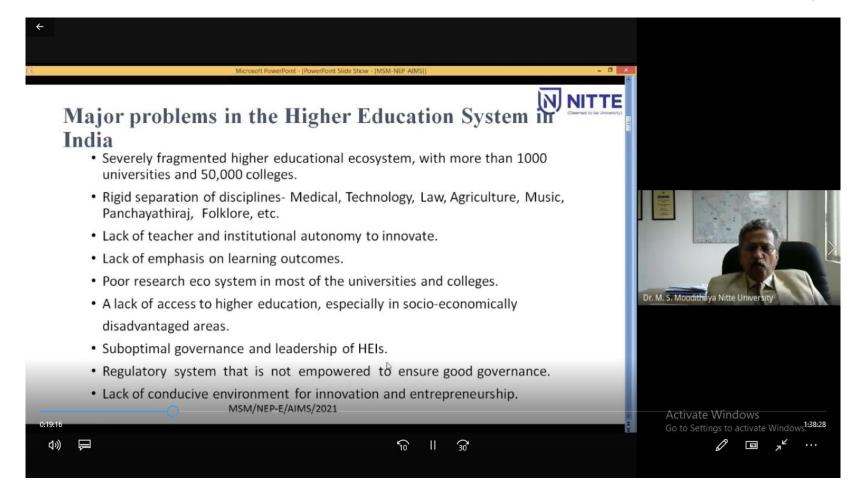

## Keynote Speaker 1: Dr. M.S. Moodithaya, Pro Vice Chancellor, Nitte University, Mangalore, India

Dr M.S. Moodithaya discussed major problems in higher education system in India through NEP 2020, Dr Moodithaya tried to convey that new India needs lot of changes in education system. Current system doesn't foster research culture. It's only a paper work. It needs to stop immediately.