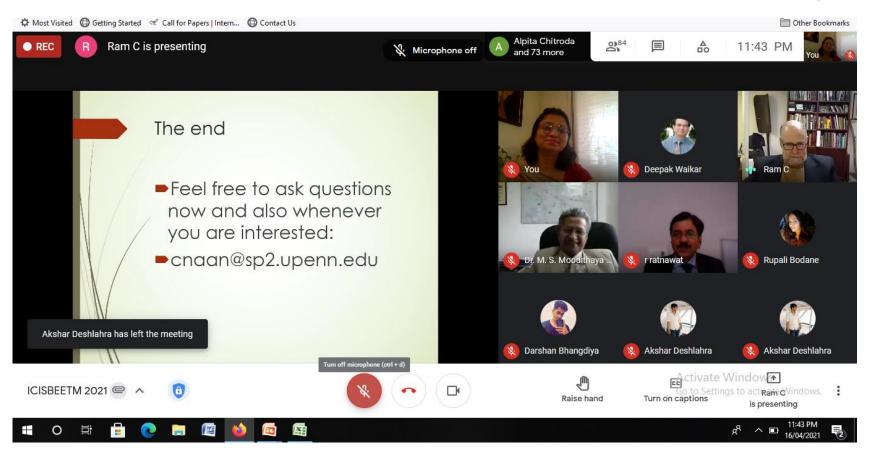

Dr Ram Cnaan from Pennsylvania discussed the innovation and its pros and cons. He also affirmed that he is not interested in every innovation. According to him, certain things should go as per the old traditional ways.

Ram A. Cnaan addressing the audience from Pennsylvania