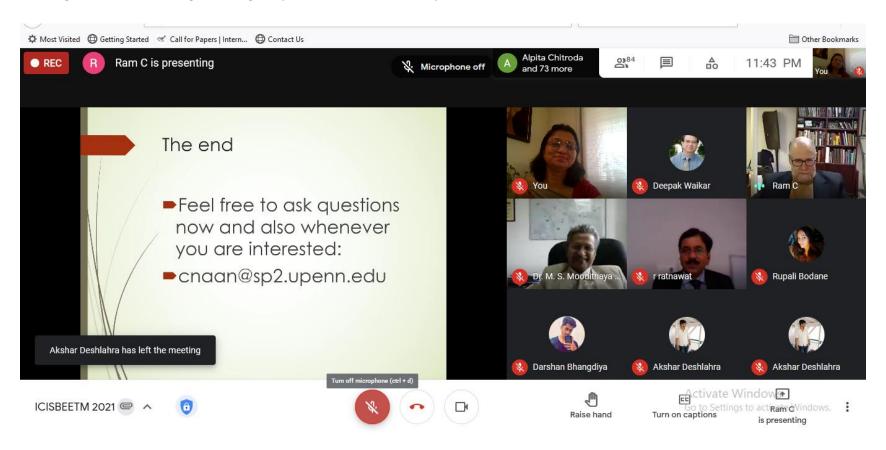

## Keynote Speaker 4: Ex-Managing Partner, EduEnergy Consultants LLP, Singapore

Managing Partner, EduEnergy, Singapore, Ex-IEEE, Power & Energy Society Chapter Singapore

**Dr. Deepak Waikar** addressed the audience on Technological innovations in Energy, Economy and education for sustainable Transformation. The keynote speech was dedicated to the current scenarios on Innovation in energy, economy and education. He covered the challenges and opportunities that are faced and future possibilities that can incur. The focus of speech was on copyrights, Cryptocurrency Mining, Energy conservation, Energy management system, Sustainability and unsustainability, technological innovations, E learning, PM E- Vidya programme, Digital University and Digital India.

## ICISBEETM 2021,17<sup>th</sup> and 18<sup>th</sup> April 2021

**Dr Deepak Waikar presenting from Singapore** 

**Dr Deepak Waikar presenting from Singapore** 

**Dr Deepak Waikar presenting from Singapore** 

**Dr Deepak Waikar presenting from Singapore** 