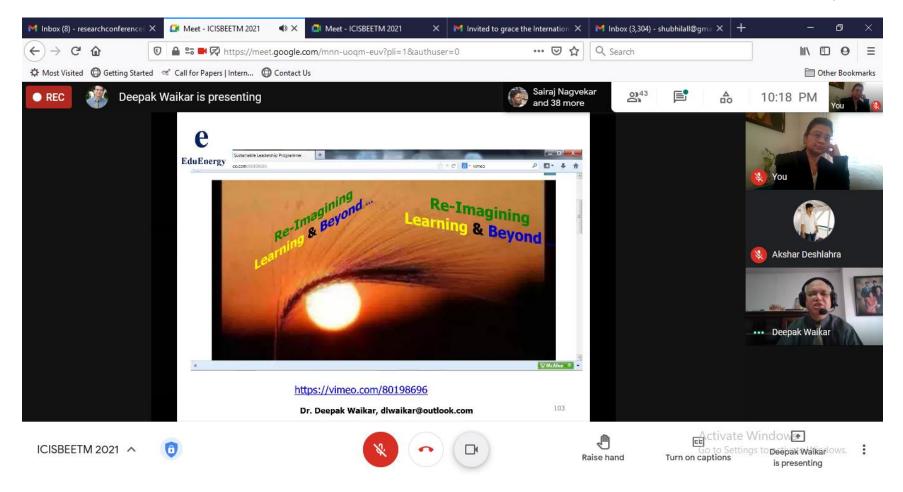

## Keynote Speaker 4: Ex-Managing Partner, EduEnergy Consultants LLP, Singapore

Managing Partner, EduEnergy, Singapore, Ex-IEEE, Power & Energy Society Chapter Singapore

**Dr. Deepak Waikar** addressed the audience on Technological innovations in Energy, Economy and education for sustainable Transformation. The keynote speech was dedicated to the current scenarios on Innovation in energy, economy and education. He covered the challenges and opportunities that are faced and future possibilities that can incur. The focus of speech was on copyrights, Cryptocurrency Mining, Energy conservation, Energy management system, Sustainability and unsustainability, technological innovations, E learning, PM E- Vidya programme, Digital University and Digital India.

## ICISBEETM 2021,17<sup>th</sup> and 18<sup>th</sup> April 2021

**Dr Deepak Waikar presenting from Singapore** 

**Dr Deepak Waikar presenting from Singapore** 

**Dr Deepak Waikar presenting from Singapore** 

**Dr Deepak Waikar presenting from Singapore** 