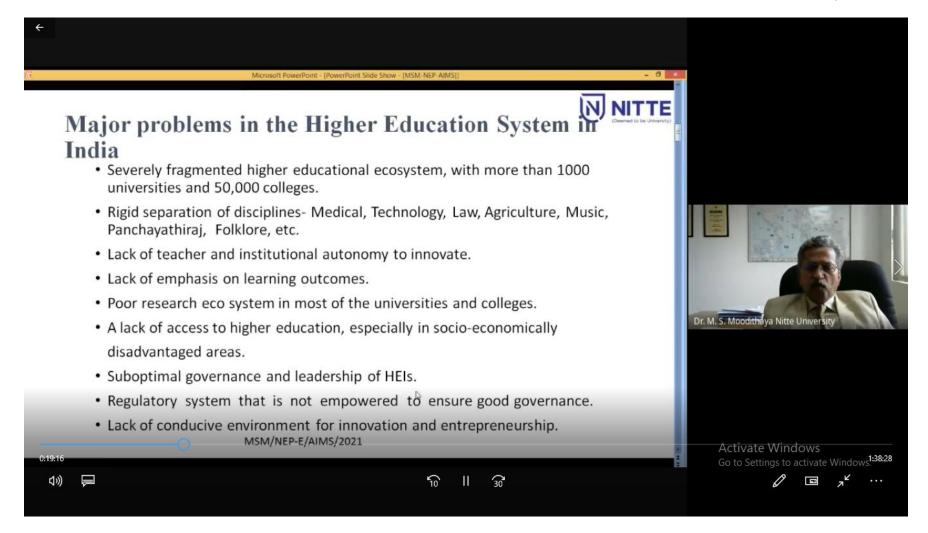

## Keynote Speaker 1: Dr. M.S. Moodithaya, Pro Vice Chancellor, Nitte University, Mangalore, India

Dr M.S. Moodithaya discussed major problems in higher education system in India through NEP 2020, Dr Moodithaya tried to convey that new India needs lot of changes in education system. Current system doesn't foster research culture. It's only a paper work. It needs to stop immediately.

Dr M.S. Moodithaya discussig the major problems in Higher Education with the audience in an online mode