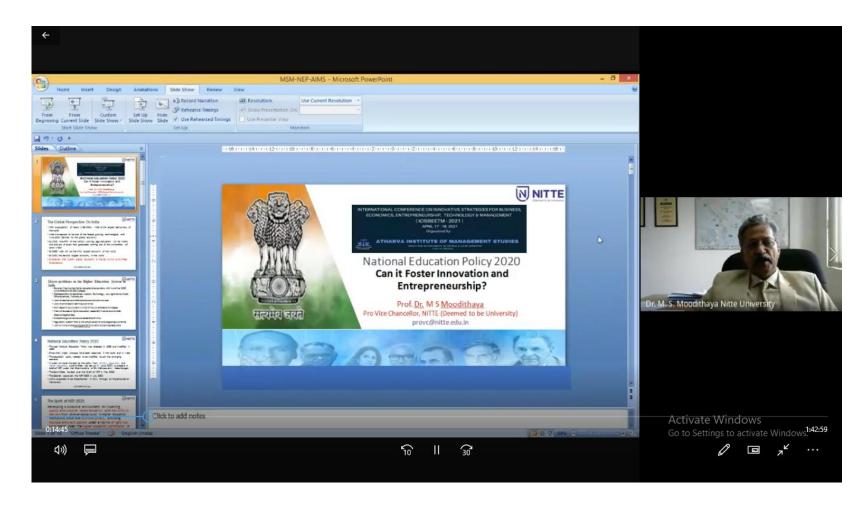

## Keynote Speaker 1: Dr. M.S. Moodithaya, Pro Vice Chancellor, Nitte University, Mangalore, India

Dr M.S. Moodithaya discussed major problems in higher education system in India through NEP 2020, Dr Moodithaya tried to convey that new India needs lot of changes in education system. Current system doesn't foster research culture. It's only a paper work. It needs to stop immediately.

Dr M.S. Moodithaya addressing the audience in an online mode

During his teaching, consultancy and research career of more than three decades, Dr. Moodithaya has published six books, several articles in peer reviewed journals and completed more than a dozen research projects funded by organizations like Indian Institute of Banking and Finance, Karnataka State Agriculture and Marketing Board, Corporation Bank, NABARD, Ford Foundation, ICSSR, Indian Overseas Bank, Sir Ratan Tata

Dr M.S. Moodithaya discussig the major problems in Higher Education with the audience in an online mode