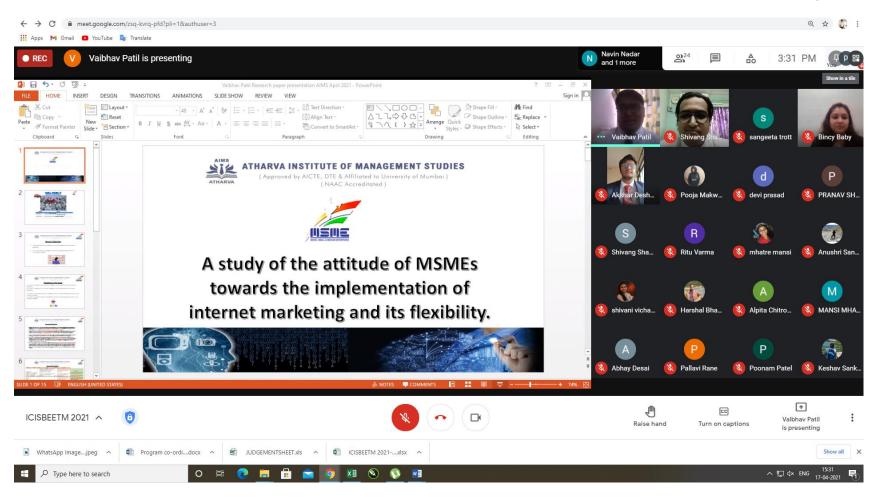

|    | PM - | Niharika | OF FOREIGN DIRECT       | Industrial      | Delhi                |         |              | a06@gmail.c   |
|----|------|----------|-------------------------|-----------------|----------------------|---------|--------------|---------------|
|    | 4.25 | Mehta    | INVESTMENT ON           | Growth,         | Delhi                |         |              | om            |
|    | PM   |          | INDUSTRIAL              | Manufacturing   | India                |         |              |               |
|    |      |          | PRODUCTIVITY            | units           |                      |         |              |               |
| _  |      |          |                         |                 | Atharva Institute of |         |              |               |
|    |      |          | A study of the attitude | MSMEs, Internet | Management Studies,  |         |              |               |
|    | 4.30 |          | of MSMEs towards the    | marketing,      | Mumbai               |         |              |               |
|    | PM - | Prof.    | implementation          | Attitude,       | Mumbai               |         |              | vaibhav.patil |
|    | 4.55 | Vaibhav  | internet marketing      | Flexibility,    | Maharashtra          |         | Ph.D.(Pursui | @atharvaims   |
| 10 | PM   | Patil    | and its flexibility.    | Performance     | India                | Finance | ng)          | .edu.in       |

## Ms. Niharika Mehta - STUDY OF THE IMPACT OF FOREIGN DIRECT INVESTMENT ON INDUSTRIAL PRODUCTIVITY

Mr. Vaibhav Patil - A study of the attitude of MSMEs towards the implementation internet marketing and its flexibility.

# Prof. Vaibhav Patil

has presented a paper on the topic

"A study of the attitude of MSMEs towards the implementation internet marketing and its flexibility" in Online International Conference on Innovative Strategies for Business Economics