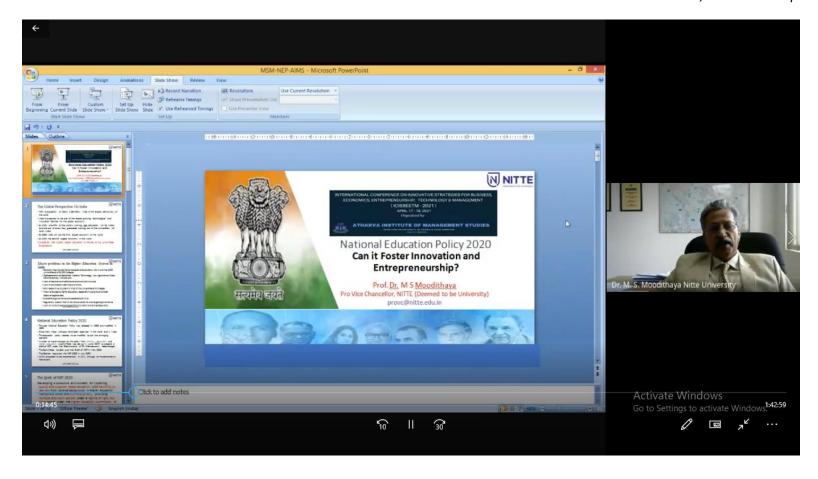

## Keynote Speaker 1: Dr. M.S. Moodithaya, Pro Vice Chancellor, Nitte University, Mangalore, India

Dr M.S. Moodithaya discussed major problems in higher education system in India through NEP 2020, Dr Moodithaya tried to convey that new India needs lot of changes in education system. Current system doesn't foster research culture. It's only a paper work. It needs to stop immediately.

Dr M.S. Moodithaya addressing the audience in an online mode

During his teaching, consultancy and research career of more than three decades, Dr. Moodithaya has published six books, several articles in peer reviewed journals and completed more than a dozen research projects funded by organizations like Indian Institute of Banking and Finance, Karnataka State Agriculture and Marketing Board, Corporation Bank, NABARD, Ford Foundation, ICSSR, Indian Overseas Bank, Sir Ratan Tata

Dr M.S. Moodithaya discussig the major problems in Higher Education with the audience in an online mode