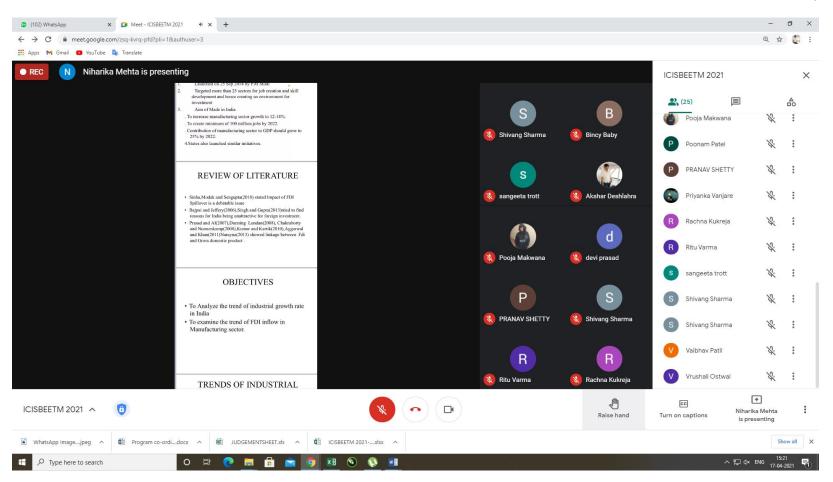

#### Ms. Niharika Mehta

has presented a paper on the topic

#### "STUDY OF THE IMPACT OF FOREIGN DIRECT INVESTMENT ON INDUSTRIAL PRODUCTIVITY"

in Online International Conference on Innovative Strategies for Business Economics Entrepreneurship Technology & Management ( ICISBEETM 2021 ) held on 17th & 18th April 2021. This online conference was organized by