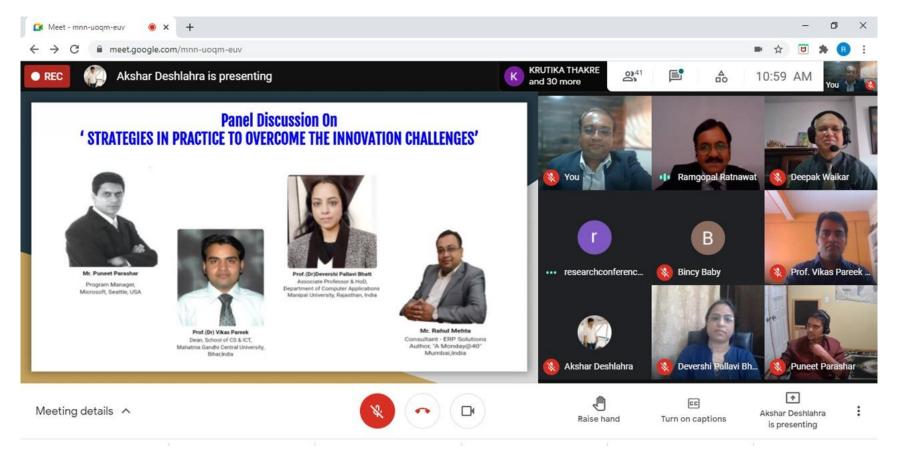

## **Panel Discussion**

10:35 - 12:00 hrs (Topic - Strategies in Practice to overcome the Mr. Sumit Bhardwaj Innovation Challenges )

Mr. Puneet Parashar Prof. (Dr) Vikas Pareek

Prof. (Dr) Devershi Pallavi Bhatt Mr. Rahul Mehta (Moderator)

# Panel Discussion On 'STRATEGIES IN PRACTICE TO OVERCOME THE INNOVATION CHALLENGES'

Program Manager, Microsoft, Seattle, USA

Prof.(Dr) Vikas Pareek Dean, School of CS & ICT, Mahatma Gandhi Central University, Bihar,India

Prof.(Dr)Devershi Pallavi Bhatt Associate Professor & HoD, Department of Computer Applications Manipal University, Rajasthan, India

Mr. Rahul Mehta Consultant - ERP Solutions Author, "A Monday@40" Mumbai,India