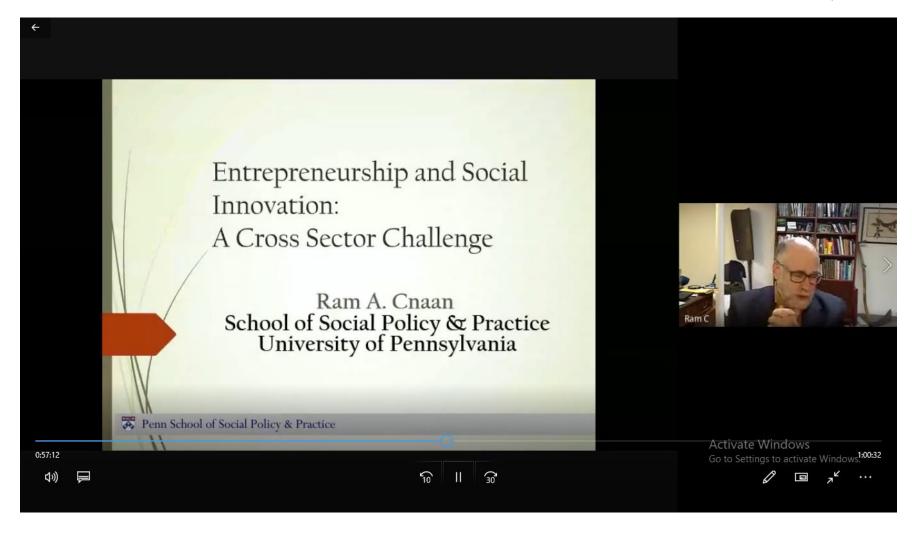

#### Prof. (Dr) Ram A. Cnaan

Professor & Director, Program for Religion and Social Policy Research at the University of Pennsylvania, School of Social Policy & Practice, USA

## Keynote Speaker 2: Dr. Ram Cnaan, Professor, School of Social Policy and Practice, University of Pennsylvania, USA

Dr Ram Cnaan from Pennsylvania discussed the innovation and its pros and cons. He also affirmed that he is not interested in every innovation. According to him, certain things should go as per the old traditional ways.

Ram A. Cnaan addressing the audience from Pennsylvania