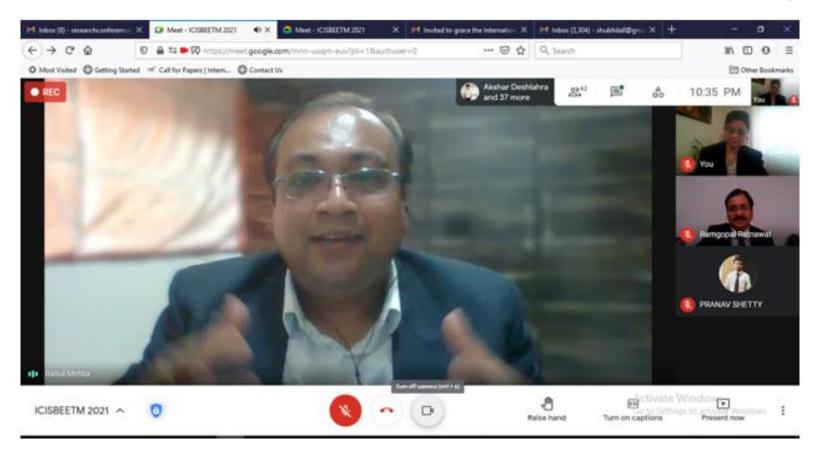

## **Panel Discussion**

10:35 - 12:00 hrs (Topic - Strategies in Practice to overcome the Mr. Sumit Bhardwaj Innovation Challenges )

Mr. Puneet Parashar Prof. (Dr) Vikas Pareek

Prof. (Dr) Devershi Pallavi Bhatt Mr. Rahul Mehta (Moderator)

Mr. Rahul Mehta

Rahul is a Management and Technology Consultant with 20 years of experience in the IT Industry. He is experienced in multiple HR, CRM and ERP solutions. Rahul specializes in, Presales, SaaS HRIS and Organization Change Management. He has also had the opportunity to work with Tata Consultancy Services for about 14 years during which he has taken up various leadership roles, and worked with clients across the globe and industries. Rahul is an avid Speaker, Career Development Facilitator, Mentor and Faculty for Management Studies. He is an Author of a book "A Monday@40", and a Master of Management Studies in Systems.

# Panel Discussion On 'STRATEGIES IN PRACTICE TO OVERCOME THE INNOVATION CHALLENGES'

Program Manager, Microsoft, Seattle, USA

Prof.(Dr) Vikas Pareek Dean, School of CS & ICT, Mahatma Gandhi Central University, Bihar,India

Prof.(Dr)Devershi Pallavi Bhatt Associate Professor & HoD, Department of Computer Applications Manipal University, Rajasthan, India

Mr. Rahul Mehta Consultant - ERP Solutions Author, "A Monday@40" Mumbai,India